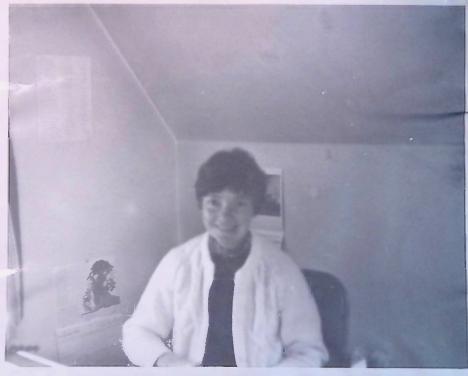

We had a chance to meet the two people who would be competing for Matt's job. The first was Mr. Hawk; the second was a NUN, Sister Barbara Craig. We were shocked to think of what would happen to us if that NUN ever got the job. But to our surprise we all fell in love with the sweetest nun we'd ever met. When she walked into the room we could hear someone whispering, "she don't look like no NUN to me."