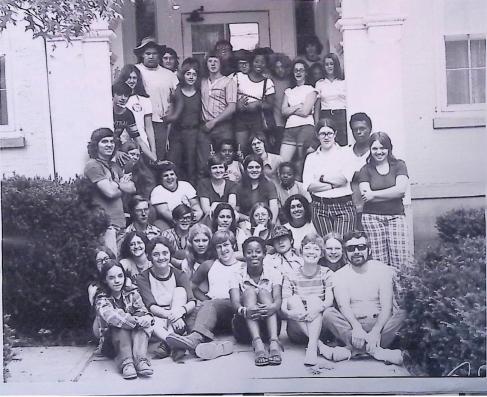

## "SHE DON'T LOOK LIKE NO NUN TO ME"

When we first found out that Matt Fliss was leaving us to become the Director of Malabar, we almost cried. Luckily we overcame our sadness, despite the unfortunate things we thought would be happening to us.

We had a chance to meet the two people who would be competing for Matt's job. The first was Mr. Hawk; the second was a NUN, Sister Barbara Craig. We were shocked to think of what would happen to us if that NUN ever got the job. But to our surprise we all fell in love with the sweetest nun we'd ever met. When she walked into the room we could hear someone whispering, "she don't look like no NUN to me."

When Sister Barb finally got the job officially, everyone was looking forward to the summer ahead. When our summer first started, we made sure we had our share of fun. The only problem was that we kind of misused it, so some of us had to have it taken away for awhile.

We overcame that penalty and we hope you did too, Sister Barb, because even though we did some pretty rotten things, you always seemed to understand or at least try to anyway. We are all truly grateful; for you've helped some of us make up our future plans when we really needed help.

So we dedicate these photo albums of our many adventures, treasures, and joy of six weeks of bliss!

THANK YOU, SIS, for all the time and trouble you've spent on every last one of us.