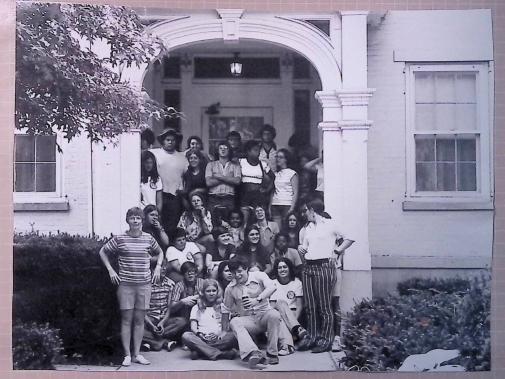

## "SHE DON'T LOOK LIKE NO NUN TO ME"

When we first found out that Matt Fliss was leaving us to become the Director of Malabar, we almost cried. Luckily we overcame our sadness, despite the unfortunate things we thought would be happening to us.

We had a chance to meet the two people who would be competing for Matt's job. The first was Mr. Hawk; the second was a NUN, Sister Barbara Craig. We were shocked to think of what would happen to us if that NUN ever got the job. But to our surprise we all fell in love with the sweetest nun we'd ever met. When she walked into the room we could hear someone whispering, "she don't look like no NUN to me."

When Sister Barb finally got the job officially, everyone was looking forward to the summer ahead. When our summer first started, we made sure we had our share of fun. The only problem was that we kind of misused it, so some of us had to have it taken away for awhile.

We overcame that penalty and we hope you did too, Sister Barb, because even though we did some pretty rotten things, you always seemed to understand or at least try to anyway. We are all truly grateful; for you've helped some of us make up our future plans when we really needed help.

So we dedicate these photo albums of our many adventures, treasures, and joy of six weeks of bliss!

THANK YOU, SIS, for all the time and trouble you've spent on every last one of us.